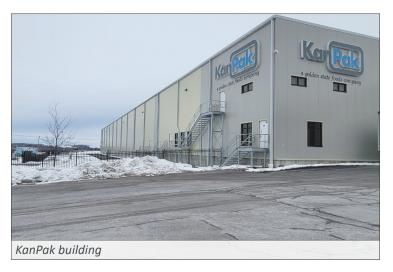

#### **PROJECT DESCRIPTION:**

The current KanPak, LLC development started as a single lot, 20,000 square foot productions facility. And since its inception in 2002, the business has experienced exponential growth. COSTICH was commissioned to provide all plans from conceptual designs to final construction drawings for this aseptic processing and packagaing facility. Over the years, several expansions were developed, which required COSTICH's expertise in creating functional solutions regarding site design, utilities, grading, erosion control, landscaping, vehicular circulation, lighting, and more.

The current operation occupies approximately 14 acres, with 250,000 square feet of combined office, processing and warehouse space. The site is located within the Horizon Park Drive Business Park - a Yates County IDA development area intended to promote local industrial and manufacturing projects.