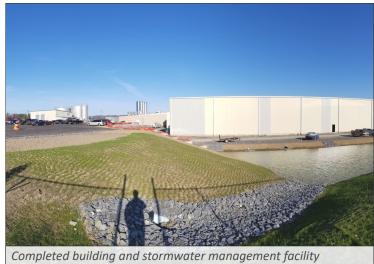

#### **PROJECT DESCRIPTION:**

The current KanPak, LLC development started as a single lot, 20,000 square foot productions facility. And since its inception in 2002, the business has experienced exponential growth. COSTICH was commissioned to provide all plans from conceptual designs to final construction drawings for this aseptic processing and packagaing facility. Over the years, several expansions were developed, which required COSTICH's expertise in creating functional solutions regarding site design, utilities, grading, erosion control, landscaping, vehicular circulation, lighting, and more.

## Additional work included:

- Preparation of Engineer's Reports
- Designs for an RPZ Backflow Preventer, wastewater treatment, and oil/water separator
- ALTA Surveys
- Construction Stakeout Services
- Construction Observation
- Stormwater Pollution Prevention Plan (SWPPP) inspections