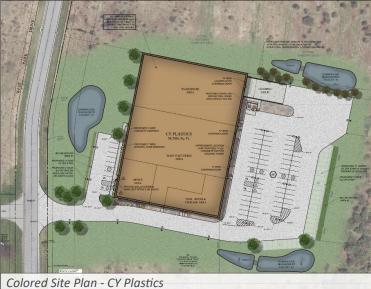

- Wegmans High Ridge Distribution Center
- Wegmans Industrial and Recreational Complex
- Wegmans Brooks Avenue
- Constellation Brands Canandaigua Wine Offices, Roadways and Trailer Storage
- Lowe's Home Improvement Warehouse (multiple sites)
- Rosina Foods
- Pixley Industrial Parkway
- CASP, LLC/KanPak Building Expansion
- Klein Reinforcing Facility
- Service Steel
- Zotos Warehouse
- Pactiv
- Rochester International Commerce Center
- Blackwood Industrial Park
- Penn Yan Aero
- Global Phoenix
- Heiser Logistics
- Refractron
- Lyons Industrial Park
- Wegmans Egg Farm
- Westover Industrial Center
- Publishers Parkway, Mutilple Sites
- Gillette Machine & Tool
- Henri-Jeff Industrial Park
- Webster Plastics
- Photographic Sciences Corp.
- Rochester 100, Inc.
- Trident Precision Manufacturing
- Mobil Plastics
- Hannan Industrial Park
- Basket Road/Boulter Industrial Park
- Interchange Heights Industrial Park
- American Fleet Maintenance, Inc.
- Cargo Transit
- Nowave
- Five Star Equipment