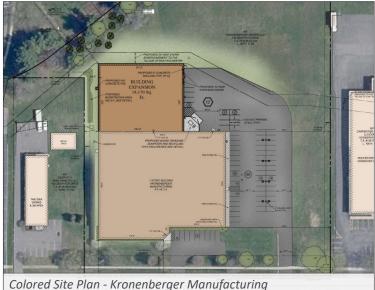

- Wegmans High Ridge Distribution Center
- Wegmans Industrial and Recreational Complex
- Wegmans Brooks Avenue
- Constellation Brands Canandaigua Wine Offices, Roadways and Trailer Storage
- Lowe's Home Improvement Warehouse (multiple sites)
- Rosina Foods
- Pixley Industrial Parkway
- CASP, LLC/KanPak Building Expansion
- Klein Reinforcing Facility
- Service Steel
- Zotos Warehouse
- Pactiv
- Rochester International Commerce Center
- Blackwood Industrial Park
- Penn Yan Aero
- Global Phoenix
- Heiser Logistics
- Refractron
- Lyons Industrial Park
- Wegmans Egg Farm
- Westover Industrial Center
- Publishers Parkway, Mutilple Sites
- Gillette Machine & Tool
- Henri-Jeff Industrial Park
- Webster Plastics
- Photographic Sciences Corp.
- Rochester 100, Inc.
- Trident Precision Manufacturing
- Mobil Plastics
- Hannan Industrial Park
- Basket Road/Boulter Industrial Park
- Interchange Heights Industrial Park
- American Fleet Maintenance, Inc.
- Cargo Transit
- Nowave
- Five Star Equipment