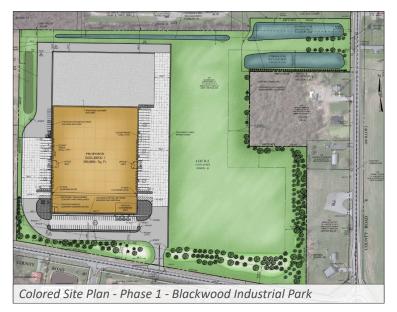

- Wegmans High Ridge Distribution Center
- Wegmans Industrial and Recreational Complex
- Wegmans Brooks Avenue
- Constellation Brands Canandaigua Wine Offices, Roadways and Trailer Storage
- Lowe's Home Improvement Warehouse (multiple sites)
- Rosina Foods
- Pixley Industrial Parkway
- CASP, LLC/KanPak Building Expansion
- Klein Reinforcing Facility
- Service Steel
- Zotos Warehouse
- Pactiv
- Rochester International Commerce Center
- Blackwood Industrial Park
- Penn Yan Aero
- Global Phoenix
- Heiser Logistics
- Refractron
- Lyons Industrial Park
- Wegmans Egg Farm
- Westover Industrial Center
- Publishers Parkway, Mutilple Sites
- Gillette Machine & Tool
- Henri-Jeff Industrial Park
- Webster Plastics
- Photographic Sciences Corp.
- Rochester 100, Inc.
- Trident Precision Manufacturing
- Mobil Plastics
- Hannan Industrial Park
- Basket Road/Boulter Industrial Park
- Interchange Heights Industrial Park
- American Fleet Maintenance, Inc.
- Cargo Transit
- Nowave
- Five Star Equipment