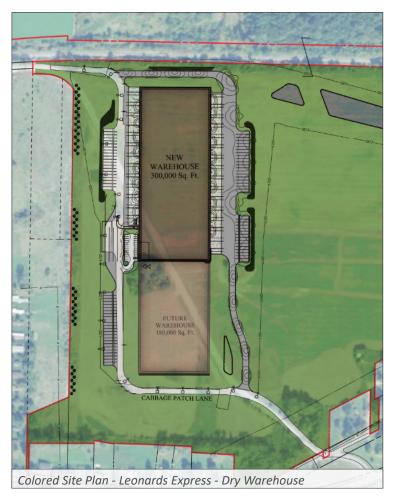

- Wegmans High Ridge Distribution Center
- Wegmans Industrial and Recreational Complex
- Wegmans Brooks Avenue
- Constellation Brands Canandaigua Wine Offices, Roadways and Trailer Storage
- Lowe's Home Improvement Warehouse (multiple sites)
- Rosina Foods
- Pixley Industrial Parkway
- CASP, LLC/KanPak Building Expansion
- Klein Reinforcing Facility
- Service Steel
- Zotos Warehouse
- Pactiv
- Rochester International Commerce Center
- Blackwood Industrial Park
- Penn Yan Aero
- Global Phoenix
- Heiser Logistics
- Refractron
- Lyons Industrial Park
- Wegmans Egg Farm
- Westover Industrial Center
- Publishers Parkway, Mutilple Sites
- Gillette Machine & Tool
- Henri-Jeff Industrial Park
- Webster Plastics
- Photographic Sciences Corp.
- Rochester 100, Inc.
- Trident Precision Manufacturing
- Mobil Plastics
- Hannan Industrial Park
- Basket Road/Boulter Industrial Park
- Interchange Heights Industrial Park
- American Fleet Maintenance, Inc.
- Cargo Transit
- Nowave
- Five Star Equipment